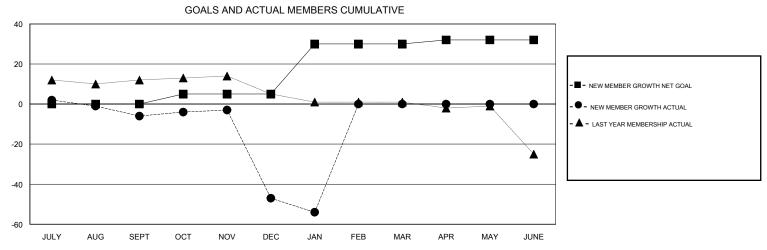

## MONTHLY MEMBERSHIP PROGRESS REPORT

District 119

Results as of: 1/31/2017







| DROPPED CLUBS: 5  DROPPED MEMBERS |    | 13 CLUBS OF 45 ADDED 1 OR MORE NEW MEMBERS | GENDER DISTR<br>MALE<br>FEMALE   | 1BUTION<br>537 (65.73%)<br>280 (34.27%) |     |
|-----------------------------------|----|--------------------------------------------|----------------------------------|-----------------------------------------|-----|
| DECEASED                          | 2  | CLICK HERE FOR CUMULATIVE MEMBERSHIP DATA  | TOTAL FAMILY UNIT MEMBERS        |                                         | 154 |
| CLUB CANCELLED                    | 40 |                                            | FAMILY MEMBERS PAYING HALF  DUES |                                         | 70  |
| OTHER                             | 36 |                                            |