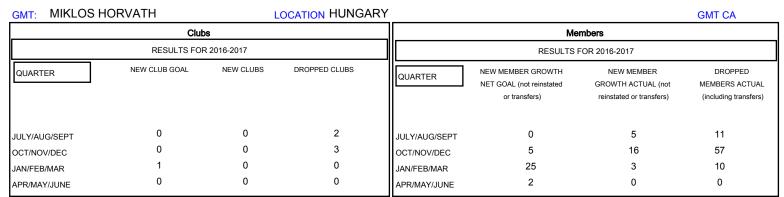

## MONTHLY MEMBERSHIP PROGRESS REPORT

District 119

Results as of: 1/31/2017







| DROPPED CLUBS: 5  DROPPED MEMBERS |    | 13 CLUBS OF 45 ADDED 1 OR MORE NEW MEMBERS | GENDER DISTR<br>MALE<br>FEMALE   | 1BUTION<br>537 (65.73%)<br>280 (34.27%) |     |
|-----------------------------------|----|--------------------------------------------|----------------------------------|-----------------------------------------|-----|
| DECEASED                          | 2  | CLICK HERE FOR CUMULATIVE MEMBERSHIP DATA  | TOTAL FAMILY UNIT MEMBERS        |                                         | 154 |
| CLUB CANCELLED                    | 40 |                                            | FAMILY MEMBERS PAYING HALF  DUES |                                         | 70  |
| OTHER                             | 36 |                                            |